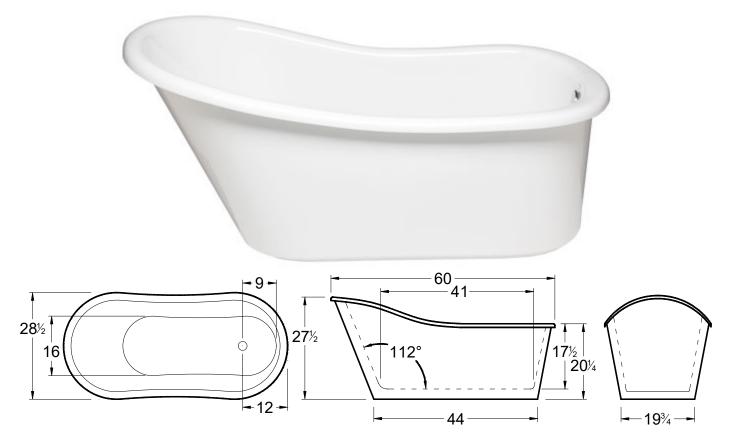

Always check the website for the most updated specifications: www.americh.com

All bathtub dimensions are  $\pm$  1/2".

# **DIMENSIONS**

60" x 29" x  $27^{1}/_{2}$ " ( 1524 x 737 x 686 mm) Gallon to Overflow = 48 (Liters = 182)

MATERIAL: Acrylic (All Americh Standard Colors)

Dual Color Available (Premium Color Upcharge)

TUB FLOOR: Non-Textured